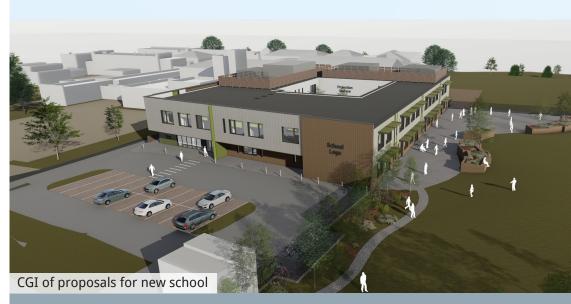

### THE PROPOSALS

The building proposals are for a new 120 place Free School for students with moderate learning difficulties and autism.

The new school will be constructed within the site of the existing Cleeve Park School.

The school will be managed by The Kemnal Academies Trust, who currently run the existing Cleeve Park School.

Cleeve Park School