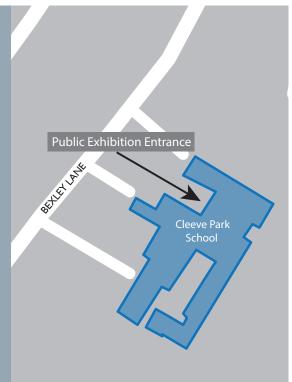

eeve Park School.



Cleeve Park School

# **FEEDBACK FORM**

We want to know what you think about these building proposals. Please fill out this form and return it in the post - you won't need a stamp.

Do you support the building proposals for a new Free School for students with moderate learning difficulties and autism within the site of Cleeve Park School?

| /es 🔲 No 🗌 | Unsure 🗌 |
|------------|----------|
|------------|----------|

Any other comments:

### **FIND OUT MORE**

We are holding a public exhibition for you to find out more about the plans.

### WHERE:

Main Hall, Cleeve Park School Bexley Lane, Sidcup, DA14 4JN

### WHEN:

**Saturday 12 May** 10:30am - 1:00pm

**Monday 14 May** 4:30pm - 7:30pm

### **CONTACT US:**

TEL: 0800 955 1042

E-MAIL:

cleevemeadow@yourshout.org



Data will be held by Your Shout and the project team. Your comments, name and address details may be given to Bexley council as part of the planning application process. By volunteering this information you are giving your consent for us to process your data regarding the Cleeve Meadow School project. You are also confirming you are aged 16 or over.

| NAME:     |       |  |
|-----------|-------|--|
| ADDRESS:  |       |  |
|           |       |  |
| POSTCODE: |       |  |
| EMAIL:    |       |  |
| TEL:      | DATE: |  |

You can withdraw consent for us to use your data at any time by emailing us at **privacy@yourshout.com**. You have a right to complain to the Information Commissioner's Office at any time if you feel there is a problem with the way we are handling your data.